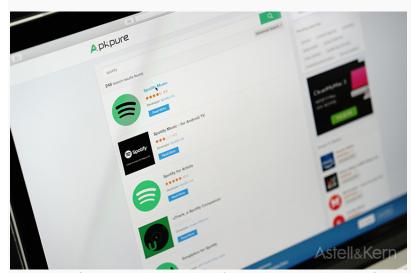

### **How to install Open APP Service**

This is an instruction of How to download Open APP Service. Please install Spotify APP on SP1000M.

Please download the preferred music streaming APP's APK. Example site: https://apkpure.com (https://bit.ly/2DUAjhp)

For instance, if you want to download Spotify APP, please search on the reference site.

Once you connected the player with PC, you may find 'Open Service' folder is created. Then please copy and paste downloaded APK on this folder.