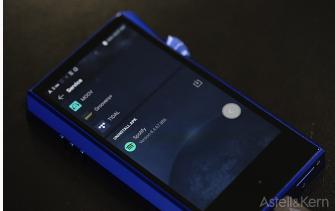

Once you click the 'Menu' and 'Service 'button, APK list will be created. Then please click an icon on the right side to download the service.

Once the service is completely downloaded, please click the 'install' button.