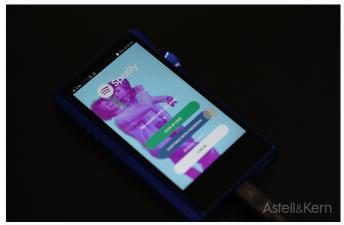

Once the installation is completed, you may start the service.

Other apps also can be executed exactly the same methods.