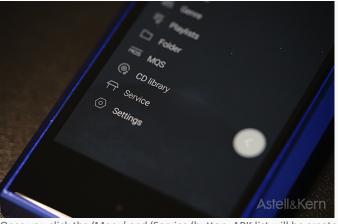

Once you click the 'Menu' and 'Service 'button, APK list will be created. Then please click an icon on the right side to download the service.

Once the service is completely downloaded, please click the 'install' button.