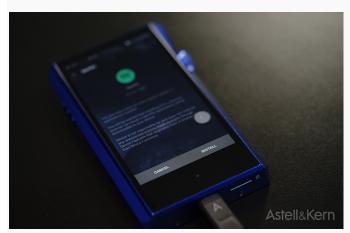

Once you click the 'Menu' and 'Service 'button, APK list will be created. Then please click an icon on the right side to download the service.

Once the service is completely downloaded, please click the 'install' button.