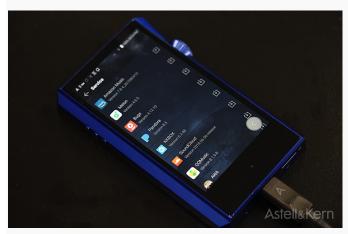

For instance, if you want to download Spotify APP, please search on the reference site.

Once you connected the player with PC, you may find 'Open Service' folder is created. Then please copy and paste downloaded APK on this folder.