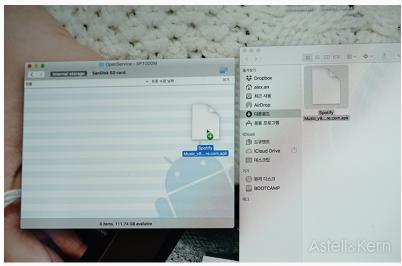

For instance, if you want to download Spotify APP, please search on the reference site.

Once you connected the player with PC, you may find 'Open Service' folder is created. Then please copy and paste downloaded APK on this folder.